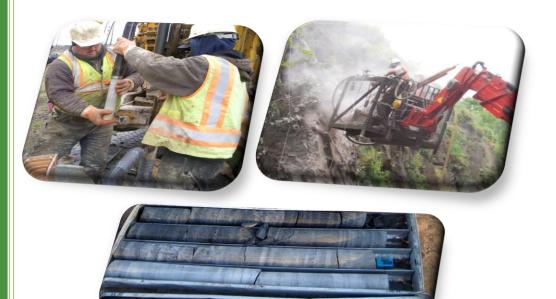

# GEOTECHNICAL DESIGN

geoLYSIS provides a wide range of services covering the design, implementation, interpretation and evaluation of Geotechnical Design services regarding:

- ✓ Planning, Design and Supervision of Geotechical Works (ground investigations, foundations, retaining walls, excavations, soil nailing etc)
- ✓ Geotechnical Design of Embankments and Excavations
- ✓ Geotechnical Desgin of Shallow and Deep Foundations (bearing capacity check, settlement estimation, buried concrete protection etc)
- ✓ Geotechnical Slope Analysis and Design of Landslide Remediation Measures
- ✓ Planning, Design and Supervision of Ground Investigations (boreholes, CPTs, trial pits, window samples, soil laboratory testing etc)
- ✓ Factual Reports of Ground Investgations
- ✓ Geotechnical Interpretative Reports
- ✓ Plannig and Supervision of Ground Movement Monitoring Programs
- ✓ Soil Improvement Design
- ✓ Ground Water Problems Treatment Design