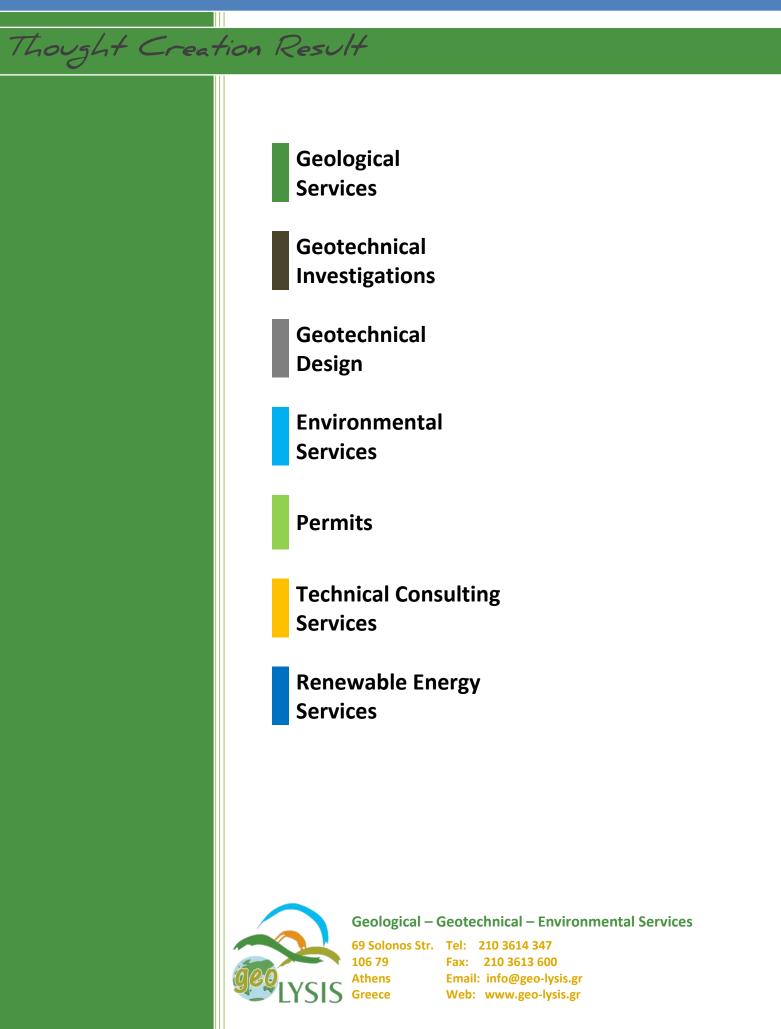

# GEOLOGICAL SERVICES

geoLYSIS provides a wide range of services covering the design, implementation, interpretation and evaluation of Geological, Hydrogeological and Geophysical services in relation to:

- ✓ Geological, Engineering Geology & Soil Dynamic Surveys
  - Highway and Railway Schemes (embakments, excavations, bridges, tunnels etc)
  - Building Contruction Schemes (foundations, soil retaining methods etc)
  - Water Management Schemes (dams, water reservoirs, water trasportation tunnels, water pipes, flood defences etc)
  - Underground Excavation Schemes (tunnels, foundations, soil retaining methods etc)
  - Slope Analysis and Landslide Remediation Schemes
- ✓ Geological Surveys for Planning Building Schemes
- ✓ Hydrogeological Surveys for Managing Surface and Ground Water
- ✓ Planning, Supervision and Construction of Hydro Borehole Drilling
- ✓ Geophysical Surveys for determing Underground Soil Models
- ✓ Development of Geographical Information Systems(G.I.S)